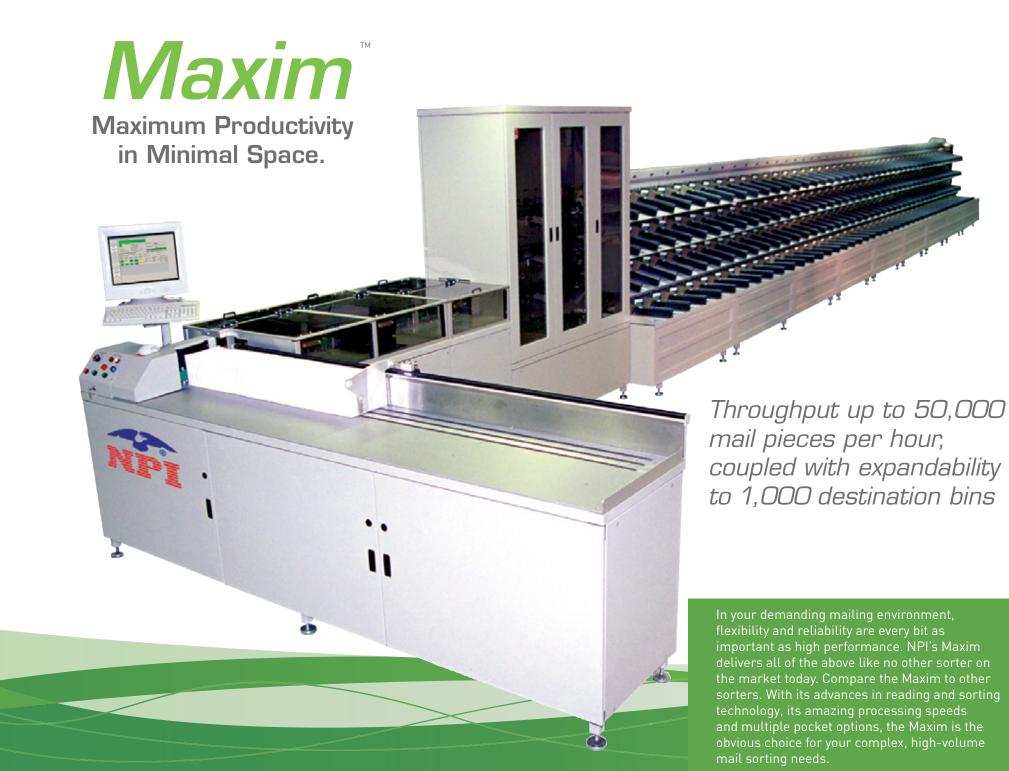

#### **FEATURES AND BENEFITS**

- Modular construction and open architecture allows for easier field upgrades
- Your choice of the most compact ergonomically designed stackers available today
- Ultra-flexible pocket options: single and multiple tier, as well as single and dual sided
- Transmission-free, direct-drive system reduces power consumption and downtime
- Can be configured for Incoming and Outgoing mail, or to your custom specifications
- The industry's top-performing Multi-Line Optical Character Reader (MLOCR) with text and handwritten capabilities
- Omni-directional, software-based barcode reader, capable of recognizing POSTNET, IMB, and multiple two-dimensional and linear barcodes
- Extensive diagnostics
- Statistical management reports package
- The most versatile and user-friendly PostalManager® analysis software

### STACKER OPTIONS

10 Series (1 level, 1 or 2 sided) 20 Series (2 level, 1 or 2 sided) 30 Series (3 level, 1 or 2 sided) 40 Series (4 level, 1 or 2 sided)

#### **EQUIPMENT**

| MAGAZINE         | Standard capacity: 95" (2413 mm)            |
|------------------|---------------------------------------------|
| READER TRANSPORT | Mounting provisions for Reader Camera;      |
| UNIT             | Section to level the mail to transport deck |
| PICK-OFF RATE    | Letter: Up to 50,000 mailpieces per hour    |
| SERPENTINE DELAY | Latency section of OCR and Address          |
| MODULE*          | Lookup; Inkjet and Barcode Reader/          |
|                  | Verifier Transport Section                  |